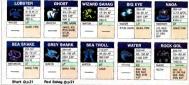

DECINT

100 G. A bell of fire infligite between 10 and 40 HP of damage to an enemy 100 G. The goed bute of anamine to eleep so that they are vulnerable to attack Keepe your affect "Locked on target" Your Hit to increase by 10%. OO G A boil of lightning inflicts between 10 and 40 HP of damage on an access.

> FL Kn. M. GR. Me. RM PW. WM. WW. BM. BV.

FL Kn. Th. NI FM. RW Iron Hammer (5 (3)

Dande % 2 Kn. Th. Nt. 88, I RW WM WW BM DA Vooden Armor

Absorb : 4 Eveds to 8 FI, Ko, Th, NI, 88, Ma

Potes

Spell Caste

AFFEC HEED BEST BUYS

One Energy MUNICIPAL BY No

Α

Pure Potion cleanses poison from the body of an afflicted Light

(HP) up to 30 HP on

NI EM REVÎM PO

Table Of Items

FI, Kn, NI, RM, RW

NI, 50, Ma

10 STRATEGY GUIDE

Table Of

Weapons & Armor

Wooden Nunchuck V

Demage: 12

PL Kn. N. WW. WW

Save your process in the game white away from an ion by using the Tent.